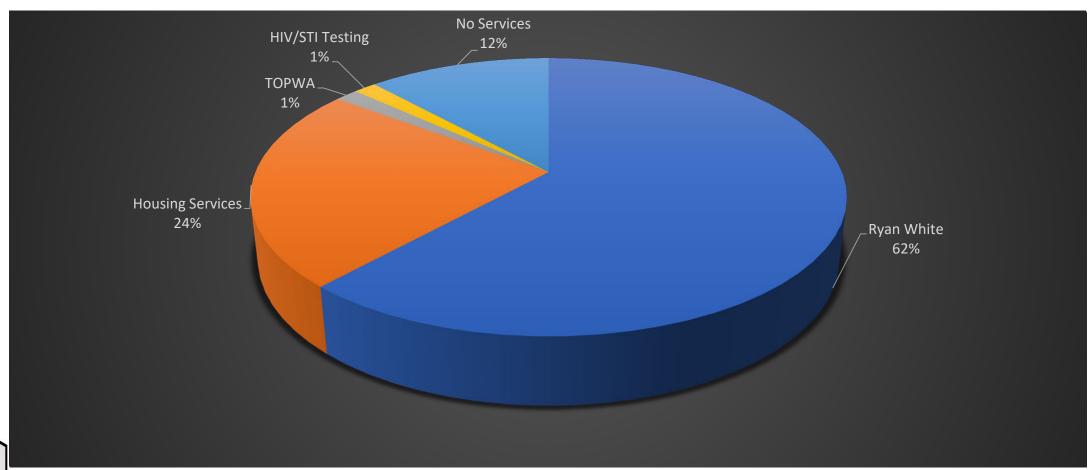

hite HIV/AIDS Program-funded Part A Recipients

Updated June 2017







# Committee Composition

Angus Bradshaw, Committee Champion



# Bi-annual Employee Survey 2022

Wyatt Haro, Recorder









JANUARY 9, **2023** 

MIRACLE OF LOVE INC.
Authored by: Wyatt Haro, MSW





# Client Survey – Agency Collected 2022

Wyatt Haro, Recorder



# Client Survey – Agency Collected

#### 2022 [68 surveys submitted]

- Overall Experience: 3.96 (99%)
- Greeting: 3.79 (95%)
- Wait Time: 3.72 (93%)
- Privacy: 3.87 (97%)

#### 2021 [27 surveys submitted]

- Overall Experience: 3.74 (94%)
- Greeting: 3.79 (97%)
- Wait Time: 3.72 (95%)
- Privacy: 3.67 (92%)



# Client Survey – Agency Collected

**2022 Complete Score** 

**2021 Complete Score** 

96%

95%



# Interaction Type





### Service Received





# Follow Up Instructions Understood





# Client Had Appointment





# Age





## Race





# Ethnicity





# Gender





# Sexuality





## Comments

| Comments f              | from survey participants:                                                                                                                                                                                                                                                                                                                                                                                                                                                                                |