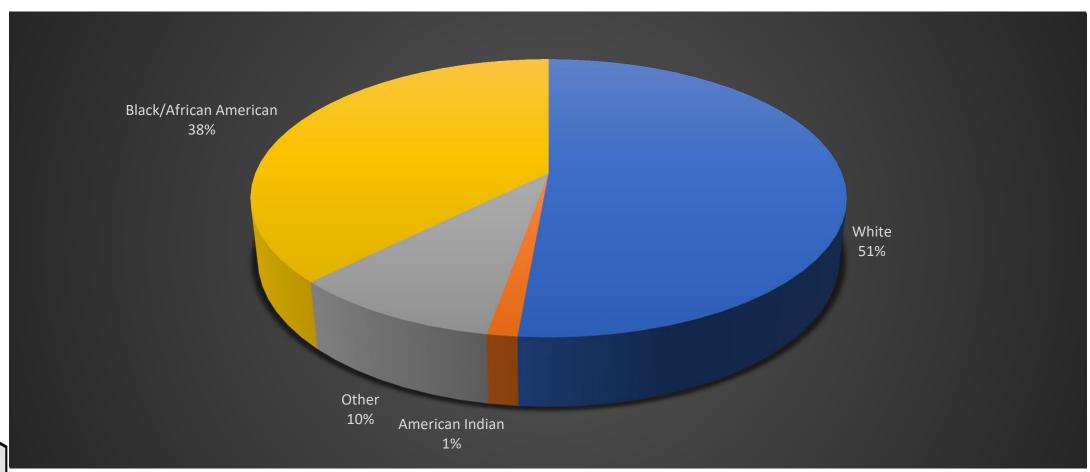

n

Angus Bradshaw, Committee Champion



# Bi-annual Employee Survey 2022

Wyatt Haro, Recorder









JANUARY 9, **2023** 

MIRACLE OF LOVE INC.
Authored by: Wyatt Haro, MSW





# Client Survey – Agency Collected 2022

Wyatt Haro, Recorder



# Client Survey – Agency Collected

#### 2022 [68 surveys submitted]

- Overall Experience: 3.96 (99%)
- Greeting: 3.79 (95%)
- Wait Time: 3.72 (93%)
- Privacy: 3.87 (97%)

#### 2021 [27 surveys submitted]

- Overall Experience: 3.74 (94%)
- Greeting: 3.79 (97%)
- Wait Time: 3.72 (95%)
- Privacy: 3.67 (92%)



# Client Survey – Agency Collected

**2022 Complete Score** 

**2021 Complete Score** 

96%

95%



# Interaction Type





### Service Received





# Follow Up Instructions Understood





# Client Had Appointment





# Age





## Race





# Ethnicity





# Gender





# Sexuality





## Comments

| Comments f              | from survey participants:                                                                                                                                                                                                                                                                                                                                                                                                                                                                                |                                                                                                                                            |  |  |  |
|-------------------------|---------------------------------------