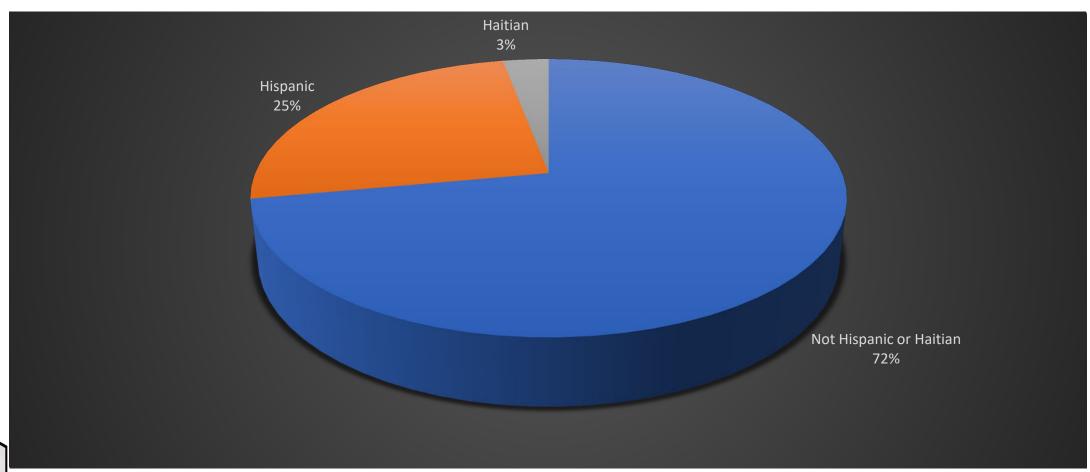

, Committee Champion



# Bi-annual Employee Survey 2022

Wyatt Haro, Recorder









JANUARY 9, **2023** 

MIRACLE OF LOVE INC.
Authored by: Wyatt Haro, MSW





# Client Survey – Agency Collected 2022

Wyatt Haro, Recorder



# Client Survey – Agency Collected

#### 2022 [68 surveys submitted]

- Overall Experience: 3.96 (99%)
- Greeting: 3.79 (95%)
- Wait Time: 3.72 (93%)
- Privacy: 3.87 (97%)

#### 2021 [27 surveys submitted]

- Overall Experience: 3.74 (94%)
- Greeting: 3.79 (97%)
- Wait Time: 3.72 (95%)
- Privacy: 3.67 (92%)



# Client Survey – Agency Collected

**2022 Complete Score** 

**2021 Complete Score** 

96%

95%



# Interaction Type





### Service Received





# Follow Up Instructions Understood





# Client Had Appointment





# Age





## Race





# Ethnicity





# Gender





# Sexuality





## Comments

| Comments f              | from survey participants:                                                                                                                                                                                                                                                                                                                                                                                                                                                                                |                                                                                                                                            |  |  |  |
|-------------------------|--------------------------------------------------------