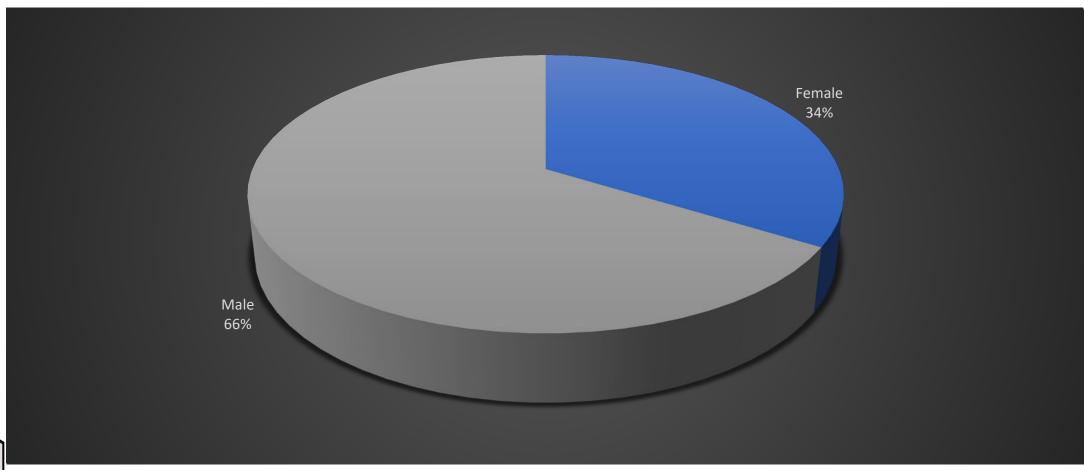

ampion



# Bi-annual Employee Survey 2022

Wyatt Haro, Recorder









JANUARY 9, **2023** 

MIRACLE OF LOVE INC.
Authored by: Wyatt Haro, MSW





# Client Survey – Agency Collected 2022

Wyatt Haro, Recorder



# Client Survey – Agency Collected

#### 2022 [68 surveys submitted]

- Overall Experience: 3.96 (99%)
- Greeting: 3.79 (95%)
- Wait Time: 3.72 (93%)
- Privacy: 3.87 (97%)

#### 2021 [27 surveys submitted]

- Overall Experience: 3.74 (94%)
- Greeting: 3.79 (97%)
- Wait Time: 3.72 (95%)
- Privacy: 3.67 (92%)



# Client Survey – Agency Collected

**2022 Complete Score** 

**2021 Complete Score** 

96%

95%



# Interaction Type





### Service Received





# Follow Up Instructions Understood





# Client Had Appointment





# Age





## Race





# Ethnicity





# Gender





# Sexuality





## Comments

| Comments f              | from survey participants:                                                                                                                                                                                                                                                                                                                                                                                                                                                                                |                                                                                                                                            |  |  |  |
|-------------------------|----------------------------------------------------------------------