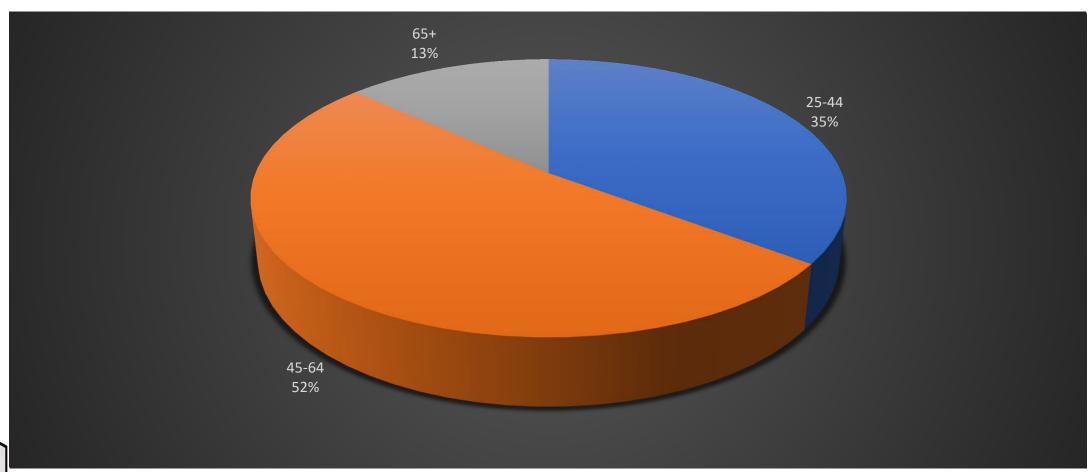

ee Composition

Angus Bradshaw, Committee Champion



# Bi-annual Employee Survey 2022

Wyatt Haro, Recorder









JANUARY 9, **2023** 

MIRACLE OF LOVE INC.
Authored by: Wyatt Haro, MSW





# Client Survey – Agency Collected 2022

Wyatt Haro, Recorder



# Client Survey – Agency Collected

#### 2022 [68 surveys submitted]

- Overall Experience: 3.96 (99%)
- Greeting: 3.79 (95%)
- Wait Time: 3.72 (93%)
- Privacy: 3.87 (97%)

#### 2021 [27 surveys submitted]

- Overall Experience: 3.74 (94%)
- Greeting: 3.79 (97%)
- Wait Time: 3.72 (95%)
- Privacy: 3.67 (92%)



# Client Survey – Agency Collected

**2022 Complete Score** 

**2021 Complete Score** 

96%

95%



# Interaction Type





### Service Received





# Follow Up Instructions Understood





# Client Had Appointment





# Age





## Race





# Ethnicity





# Gender





# Sexuality





## Comments

| Comments f              | from survey participants:                                                                                                                                                                                                                                                                                                                                                                                                                                                                                |                                                                                                                                            |  |  |  |
|-------------------------|--------------------------