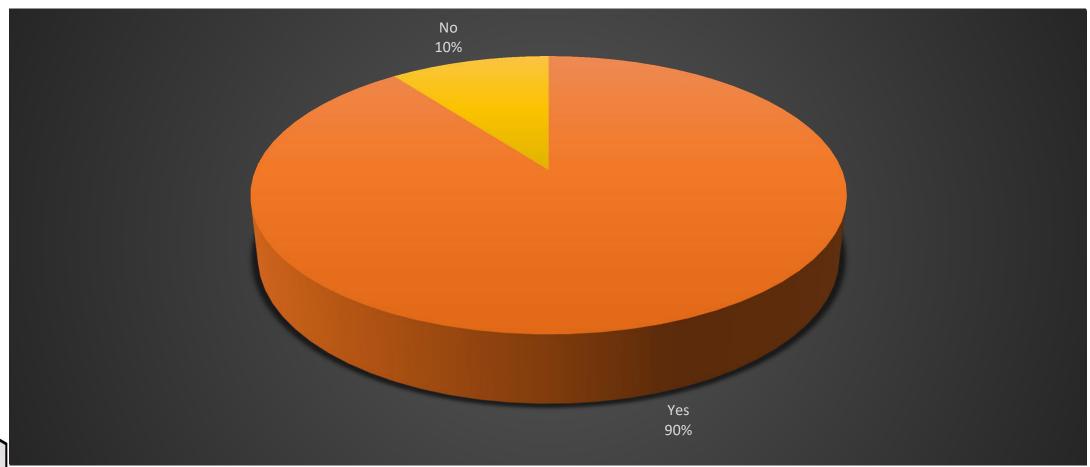

# Committee Composition

Angus Bradshaw, Committee Champion



# Bi-annual Employee Survey 2022

Wyatt Haro, Recorder









JANUARY 9, **2023** 

MIRACLE OF LOVE INC.
Authored by: Wyatt Haro, MSW





# Client Survey – Agency Collected 2022

Wyatt Haro, Recorder



# Client Survey – Agency Collected

#### 2022 [68 surveys submitted]

- Overall Experience: 3.96 (99%)
- Greeting: 3.79 (95%)
- Wait Time: 3.72 (93%)
- Privacy: 3.87 (97%)

#### 2021 [27 surveys submitted]

- Overall Experience: 3.74 (94%)
- Greeting: 3.79 (97%)
- Wait Time: 3.72 (95%)
- Privacy: 3.67 (92%)



# Client Survey – Agency Collected

**2022 Complete Score** 

**2021 Complete Score** 

96%

95%



# Interaction Type





### Service Received





# Follow Up Instructions Understood





# Client Had Appointment





# Age





## Race





# Ethnicity





# Gender





# Sexuality





## Comments

| Comments f              | from survey participants:                                                                                                                                                                                                                                                                                                                                                                                                                                                                                |                                                                                                                                            |  |  |  |
|-------------------------|---------------