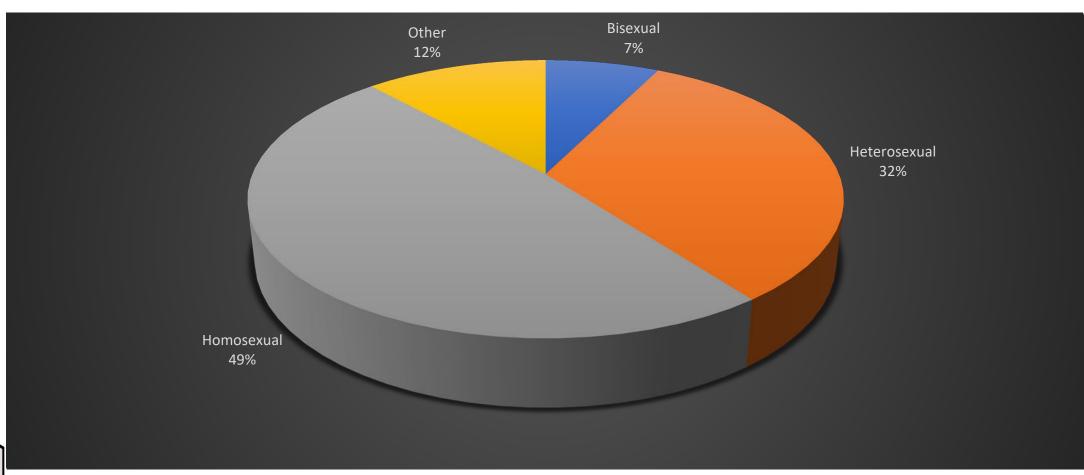

nual Employee Survey 2022

Wyatt Haro, Recorder









JANUARY 9, **2023** 

MIRACLE OF LOVE INC.
Authored by: Wyatt Haro, MSW





# Client Survey – Agency Collected 2022

Wyatt Haro, Recorder



# Client Survey – Agency Collected

#### 2022 [68 surveys submitted]

- Overall Experience: 3.96 (99%)
- Greeting: 3.79 (95%)
- Wait Time: 3.72 (93%)
- Privacy: 3.87 (97%)

#### 2021 [27 surveys submitted]

- Overall Experience: 3.74 (94%)
- Greeting: 3.79 (97%)
- Wait Time: 3.72 (95%)
- Privacy: 3.67 (92%)



# Client Survey – Agency Collected

**2022 Complete Score** 

**2021 Complete Score** 

96%

95%



# Interaction Type





### Service Received





# Follow Up Instructions Understood





# Client Had Appointment





# Age





## Race





# Ethnicity





# Gender





# Sexuality





## Comments

| Comments f              | from survey participants:                                                                                                                                                                                                                                                                                                                                                                                                                                                                                |                                                                                                                                            |  |  |  |
|-------------------------|---------------------------------------------------------------------------------------