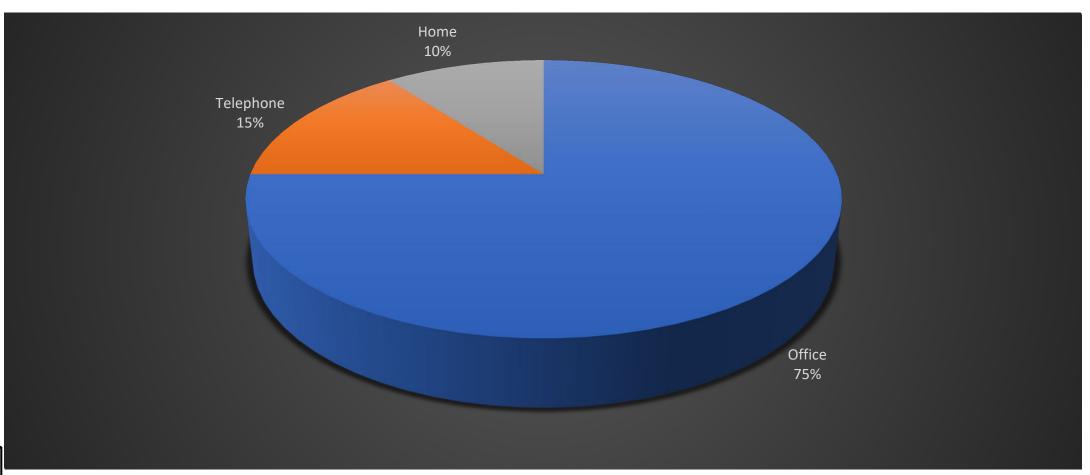

Assessment Tool for Ryan White HIV/AIDS Program-funded Part A Recipients

Updated June 2017







# Committee Composition

Angus Bradshaw, Committee Champion



# Bi-annual Employee Survey 2022

Wyatt Haro, Recorder









JANUARY 9, **2023** 

MIRACLE OF LOVE INC.
Authored by: Wyatt Haro, MSW





# Client Survey – Agency Collected 2022

Wyatt Haro, Recorder



# Client Survey – Agency Collected

#### 2022 [68 surveys submitted]

- Overall Experience: 3.96 (99%)
- Greeting: 3.79 (95%)
- Wait Time: 3.72 (93%)
- Privacy: 3.87 (97%)

#### 2021 [27 surveys submitted]

- Overall Experience: 3.74 (94%)
- Greeting: 3.79 (97%)
- Wait Time: 3.72 (95%)
- Privacy: 3.67 (92%)



# Client Survey – Agency Collected

**2022 Complete Score** 

**2021 Complete Score** 

96%

95%



# Interaction Type





### Service Received





# Follow Up Instructions Understood





# Client Had Appointment





# Age





## Race





# Ethnicity





# Gender





# Sexuality





## Comments

| Comments f              | from survey participants:                                                                                                                                                                                                                                                                                                                                                                                                                                                                                |