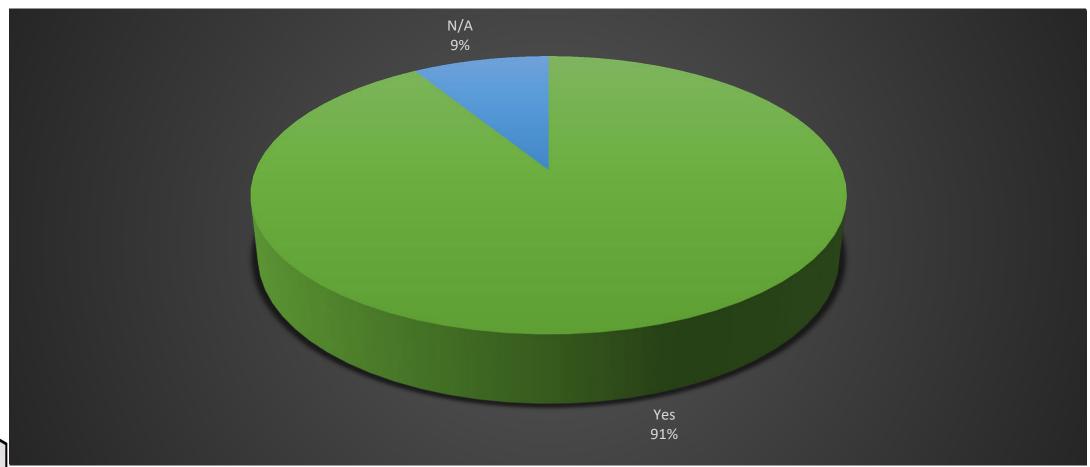

ients

Updated June 2017







# Committee Composition

Angus Bradshaw, Committee Champion



# Bi-annual Employee Survey 2022

Wyatt Haro, Recorder









JANUARY 9, **2023** 

MIRACLE OF LOVE INC.
Authored by: Wyatt Haro, MSW





# Client Survey – Agency Collected 2022

Wyatt Haro, Recorder



# Client Survey – Agency Collected

#### 2022 [68 surveys submitted]

- Overall Experience: 3.96 (99%)
- Greeting: 3.79 (95%)
- Wait Time: 3.72 (93%)
- Privacy: 3.87 (97%)

#### 2021 [27 surveys submitted]

- Overall Experience: 3.74 (94%)
- Greeting: 3.79 (97%)
- Wait Time: 3.72 (95%)
- Privacy: 3.67 (92%)



# Client Survey – Agency Collected

**2022 Complete Score** 

**2021 Complete Score** 

96%

95%



# Interaction Type





### Service Received





# Follow Up Instructions Understood





# Client Had Appointment





# Age





## Race





# Ethnicity





# Gender





# Sexuality





## Comments

| Comments f              | from survey participants:                                                                                                                                                                                                                                                                                                                                                                                                                                                                                |                                                                                                                                            |  |  |  |
|-----------