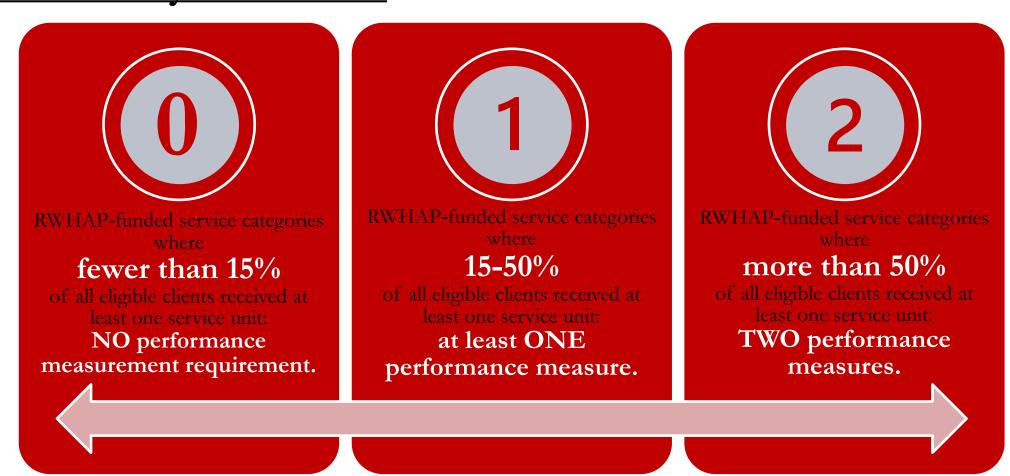

for a clinical quality management (CQM) program.

#### Fist to Five

• How well do you understand the essential components required for a clinical quality management (CQM) program?















## Clinical Quality Management (CQM)

#### • CQM <u>is</u>:

- Building an improvement specific infrastructure
- Performance measurement for improvements
- Quality Improvement Projects

#### • CQM <u>is not</u>:

- Grant Administration
- Quality Assurance
- Data reporting and integration





### Components of a CQM Program







#### CQM Management Infrastructure

Leadership

Committee

**Dedicated Staffing** 

**Dedicated Resources** 

Quality Management Plan

**Consumer Involvement** 

Stakeholder Involvement

**Evaluation of CQM Program** 



# CQM Performance Measurement How many measures?





### HAB Expectations for Quality Improvement (QI)

# Must use a defined quality improvement approach or methodology

- Model for Improvement
- Use quality improvement tools

#### Act on your performance data

 The data will provide information regarding what's working well & where your Agency has room for growth



#### The Clinical Quality Management (CQM) program

It's the sum of activities to improve services or processes

 It uses people and tools to accomplish the overall mission to make improvements At a minimum, the clinical quality management program:

- Is composed of a multi-disciplinary team
- Uses quality improvement teams to execute quality improvement projects
- Writes an agency-wide quality management plan
- Establishes performance measures

#### Evaluation