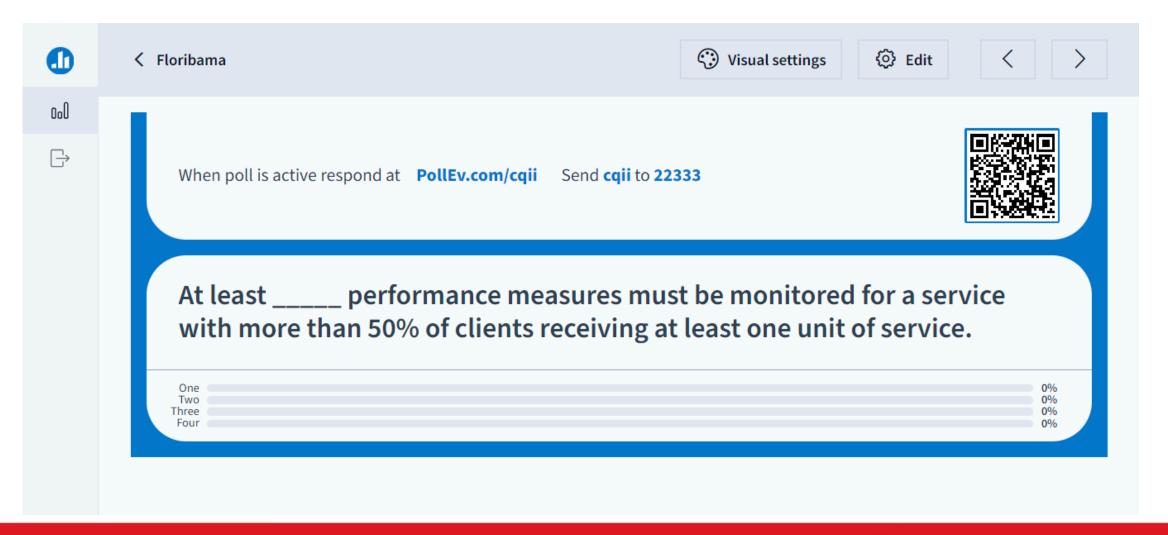

easures?





## HAB Expectations for Quality Improvement (QI)

# Must use a defined quality improvement approach or methodology

- Model for Improvement
- Use quality improvement tools

#### Act on your performance data

 The data will provide information regarding what's working well & where your Agency has room for growth



### The Clinical Quality Management (CQM) program

It's the sum of activities to improve services or processes

 It uses people and tools to accomplish the overall mission to make improvements At a minimum, the clinical quality management program:

- Is composed of a multi-disciplinary team
- Uses quality improvement teams to execute quality improvement projects
- Writes an agency-wide quality management plan
- Establishes performance measures

#### Evaluation