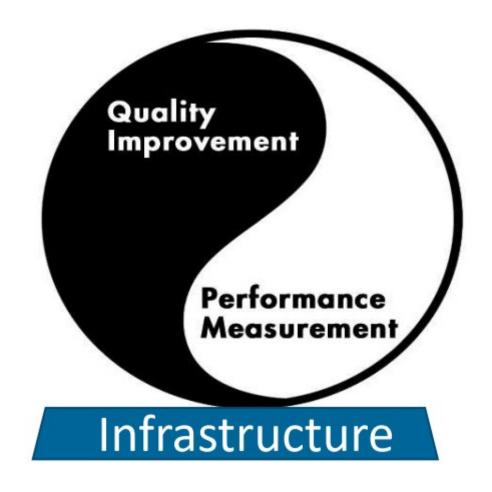

# Clinical Quality Management (CQM)

#### • CQM <u>is</u>:

- Building an improvement specific infrastructure
- Performance measurement for improvements
- Quality Improvement Projects

## Components of a CQM Program