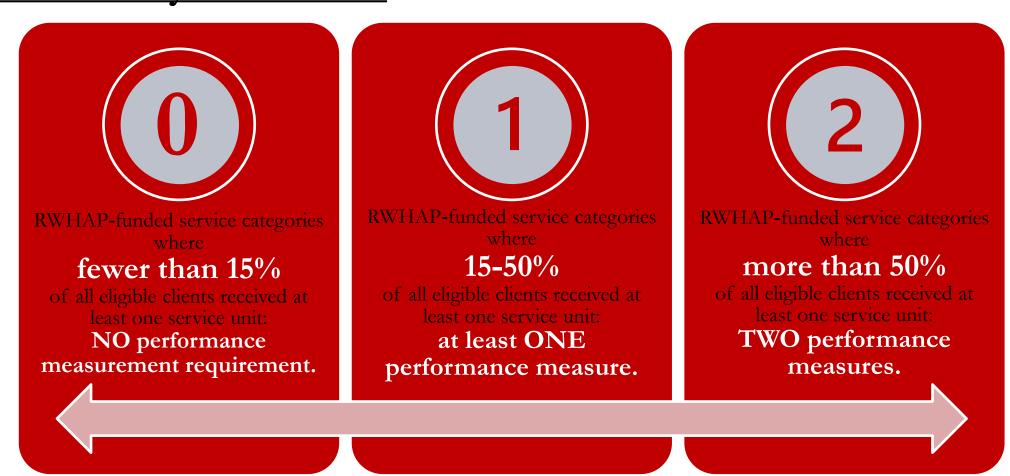

ed for a clinical quality management (CQM) program.

#### Fist to Five

• How well do you understand the essential components required for a clinical quality management (CQM) program?















# Clinical Quality Management (CQM)

#### • CQM <u>is</u>:

- Building an improvement specific infrastructure
- Performance measurement for improvements
- Quality Improvement Projects

#### • CQM <u>is not</u>:

- Grant Administration
- Quality Assurance
- Data reporting and integration





## Components of a CQM Program







### CQM Management Infrastructure

Leadership

Committee

**Dedicated Staffing** 

**Dedicated Resources** 

Quality Management Plan

**Consumer Involvement** 

Stakeholder Involvement

**Evaluation of CQM Program** 



# CQM Performance Measurement How many measures?





## HAB Expectations for Quality Improvement (QI)

# Must use a defined quality improvement approach or methodology

- Model for Improvement
- Use quality improvement tools

#### Act on your performance data

 The data will provide information regarding what's working well & where your Agency has room for growth



### The Clinical Quality Management (CQM) program

It's the sum of activities to improve services or processes

 It uses people and tools to accomplish the overall mission to make improvements At a minimum, the clinical quality management program:

- Is composed of a multi-disciplinary team
- Uses quality improvement teams to execute quality improvement projects
- Writes an agency-wide quality management plan
- Establishes performance measures

#### Evaluation