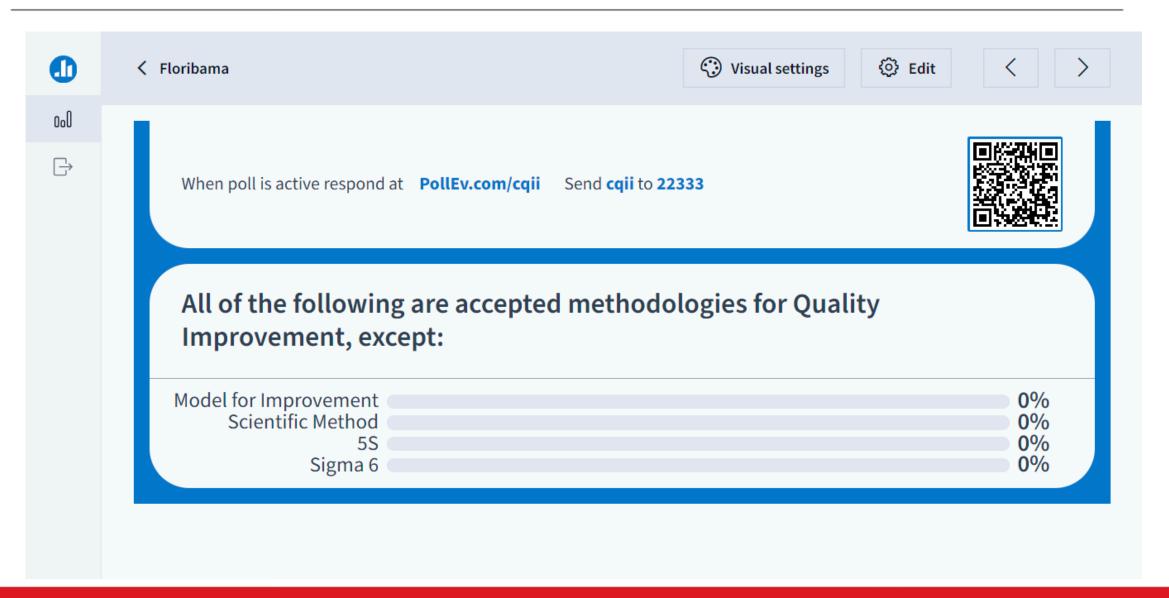

## HAB Expectations for Quality Improvement (QI)

# Must use a defined quality improvement approach or methodology

- Model for Improvement
- Use quality improvement tools