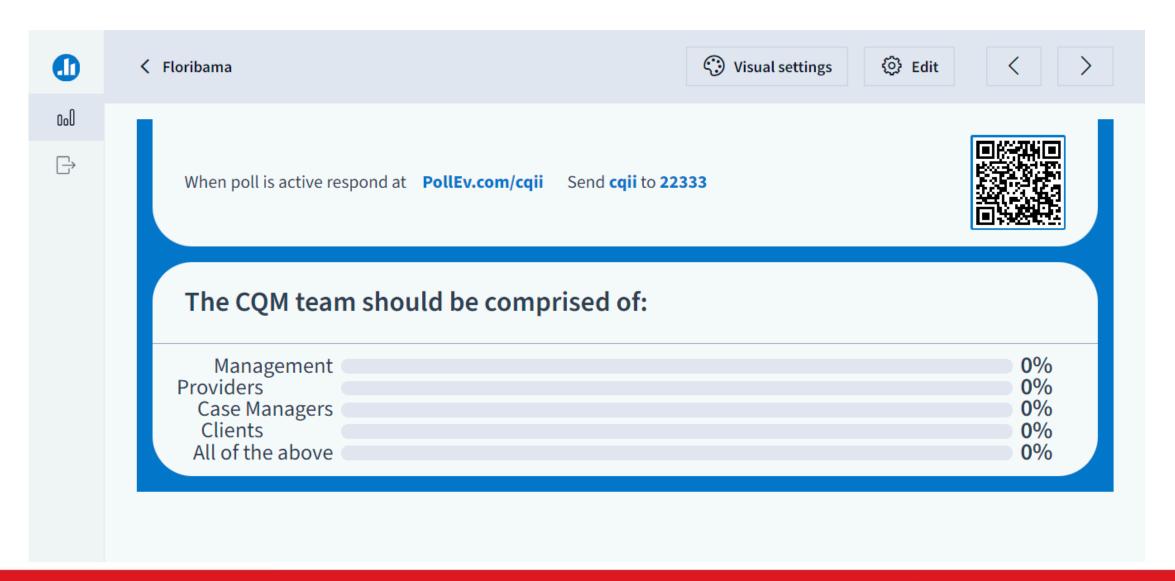

### CQM Management Infrastructure

Leadership

Committee

**Dedicated Staffing** 

**Dedicated Resources** 

Quality Management Plan

**Consumer Involvement** 

Stakeholder Involvement